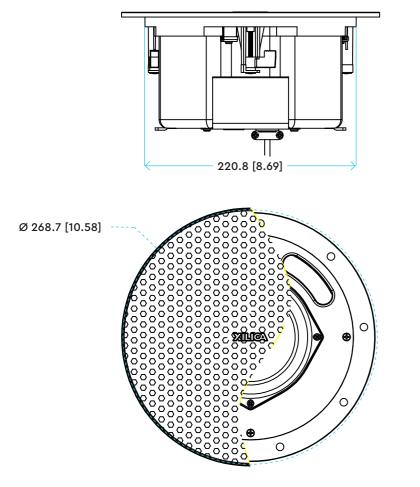

## XILICA®

| SERIES<br>PRODUCT<br>PART #<br>TYPE | SONIA<br>SONIA C5<br>2200–007–0102<br>CATX SPEAKER                                                                                                                                                               |
|-------------------------------------|------------------------------------------------------------------------------------------------------------------------------------------------------------------------------------------------------------------|
| NOTES                               | SPECIFICATIONS SUBJECT TO CHANGE<br>NET WEIGHT APPROX. 4 KG [8.8 LBS]<br>DIMENSIONS ARE IN MILLIMETERS (INCHES)                                                                                                  |
|                                     | This document contains proprietary information which<br>is the property of Xilica, and may not be disclosed,<br>reproduced or used without its expressed written<br>consent. Copyright 2021, Xilica Corporation. |
| CONTACT                             | XILICA CORPORATION<br>100 UNIVERSITY AVENUE<br>TORONTO, M5J 1V6, ONTARIO, CANADA                                                                                                                                 |