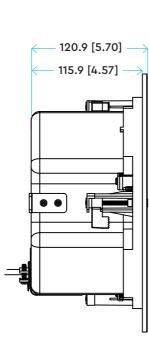

## XILICA®

| SERIES<br>PRODUCT<br>PART #<br>TYPE | SONIA<br>SONIA C5<br>2200–007–0102<br>CATX SPEAKER                                                                                                                                                               |
|-------------------------------------|------------------------------------------------------------------------------------------------------------------------------------------------------------------------------------------------------------------|
| NOTES                               | SPECIFICATIONS SUBJECT TO CHANGE<br>NET WEIGHT APPROX. 4 KG [8.8 LBS]<br>DIMENSIONS ARE IN MILLIMETERS (INCHES)                                                                                                  |
|                                     | This document contains proprietary information which<br>is the property of Xilica, and may not be disclosed,<br>reproduced or used without its expressed written<br>consent. Copyright 2021, Xilica Corporation. |
| CONTACT                             | XILICA CORPORATION<br>100 UNIVERSITY AVENUE<br>TORONTO, M5J 1V6, ONTARIO, CANADA                                                                                                                                 |