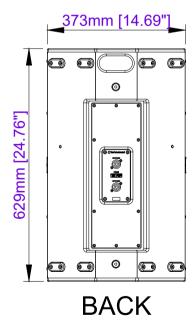

TOP

FRONT (Grille removed for clarity)

**BOTTOM** 

| AL IN PROMISED REMAINS COMMISSION FOR THE CONTROL OF THE CONTROL O |                 | HOM THE<br>ION IN CONFIDENCE<br>ITIES (EXCEPT<br>CONFIDENTIALITY<br>ATION OR ANY |
|--------------------------------------------------------------------------------------------------------------------------------------------------------------------------------------------------------------------------------------------------------------------------------------------------------------------------------------------------------------------------------------------------------------------------------------------------------------------------------------------------------------------------------------------------------------------------------------------------------------------------------------------------------------------------------------------------------------------------------------------------------------------------------------------------------------------------------------------------------------------------------------------------------------------------------------------------------------------------------------------------------------------------------------------------------------------------------------------------------------------------------------------------------------------------------------------------------------------------------------------------------------------------------------------------------------------------------------------------------------------------------------------------------------------------------------------------------------------------------------------------------------------------------------------------------------------------------------------------------------------------------------------------------------------------------------------------------------------------------------------------------------------------------------------------------------------------------------------------------------------------------------------------------------------------------------------------------------------------------------------------------------------------------------------------------------------------------------------------------------------------------|-----------------|----------------------------------------------------------------------------------|
| 0312-AXD                                                                                                                                                                                                                                                                                                                                                                                                                                                                                                                                                                                                                                                                                                                                                                                                                                                                                                                                                                                                                                                                                                                                                                                                                                                                                                                                                                                                                                                                                                                                                                                                                                                                                                                                                                                                                                                                                                                                                                                                                                                                                                                       | TURBOSOUND PQ12 |                                                                                  |
| MATERIAL, ID:                                                                                                                                                                                                                                                                                                                                                                                                                                                                                                                                                                                                                                                                                                                                                                                                                                                                                                                                                                                                                                                                                                                                                                                                                                                                                                                                                                                                                                                                                                                                                                                                                                                                                                                                                                                                                                                                                                                                                                                                                                                                                                                  | -               |                                                                                  |
| -                                                                                                                                                                                                                                                                                                                                                                                                                                                                                                                                                                                                                                                                                                                                                                                                                                                                                                                                                                                                                                                                                                                                                                                                                                                                                                                                                                                                                                                                                                                                                                                                                                                                                                                                                                                                                                                                                                                                                                                                                                                                                                                              |                 |                                                                                  |
| ALL DIMENSIONS IN X.XXmm[X.XXXin] DO NOT SCALE DRAWING                                                                                                                                                                                                                                                                                                                                                                                                                                                                                                                                                                                                                                                                                                                                                                                                                                                                                                                                                                                                                                                                                                                                                                                                                                                                                                                                                                                                                                                                                                                                                                                                                                                                                                                                                                                                                                                                                                                                                                                                                                                                         | SCALE: NTS S    | нЕЕТ 1 OF 1                                                                      |