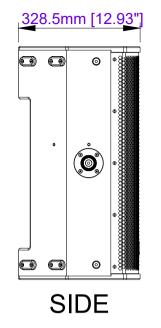

TOP

FRONT (Grille removed for clarity)

**BOTTOM** 

| AL IN PROMISED REMAINS COMMISSION FOR THE CONTROL OF THE CONTROL O |                 | HOM THE<br>ION IN CONFIDENCE<br>ITIES (EXCEPT<br>CONFIDENTIALITY<br>ATION OR ANY |
|--------------------------------------------------------------------------------------------------------------------------------------------------------------------------------------------------------------------------------------------------------------------------------------------------------------------------------------------------------------------------------------------------------------------------------------------------------------------------------------------------------------------------------------------------------------------------------------------------------------------------------------------------------------------------------------------------------------------------------------------------------------------------------------------------------------------------------------------------------------------------------------------------------------------------------------------------------------------------------------------------------------------------------------------------------------------------------------------------------------------------------------------------------------------------------------------------------------------------------------------------------------------------------------------------------------------------------------------------------------------------------------------------------------------------------------------------------------------------------------------------------------------------------------------------------------------------------------------------------------------------------------------------------------------------------------------------------------------------------------------------------------------------------------------------------------------------------------------------------------------------------------------------------------------------------------------------------------------------------------------------------------------------------------------------------------------------------------------------------------------------------|-----------------|----------------------------------------------------------------------------------|
| 0312-AXD                                                                                                                                                                                                                                                                                                                                                                                                                                                                                                                                                                                                                                                                                                                                                                                                                                                                                                                                                                                                                                                                                                                                                                                                                                                                                                                                                                                                                                                                                                                                                                                                                                                                                                                                                                                                                                                                                                                                                                                                                                                                                                                       | TURBOSOUND PQ12 |                                                                                  |
| MATERIAL, ID:                                                                                                                                                                                                                                                                                                                                                                                                                                                                                                                                                                                                                                                                                                                                                                                                                                                                                                                                                                                                                                                                                                                                                                                                                                                                                                                                                                                                                                                                                                                                                                                                                                                                                                                                                                                                                                                                                                                                                                                                                                                                                                                  | -               |                                                                                  |
| -                                                                                                                                                                                                                                                                                                                                                                                                                                                                                                                                                                                                                                                                                                                                                                                                                                                                                                                                                                                                                                                                                                                                                                                                                                                                                                                                                                                                                                                                                                                                                                                                                                                                                                                                                                                                                                                                                                                                                                                                                                                                                                                              |                 |                                                                                  |
| ALL DIMENSIONS IN X.XXmm[X.XXXin] DO NOT SCALE DRAWING                                                                                                                                                                                                                                                                                                                                                                                                                                                                                                                                                                                                                                                                                                                                                                                                                                                                                                                                                                                                                                                                                                                                                                                                                                                                                                                                                                                                                                                                                                                                                                                                                                                                                                                                                                                                                                                                                                                                                                                                                                                                         | SCALE: NTS S    | нЕЕТ 1 OF 1                                                                      |